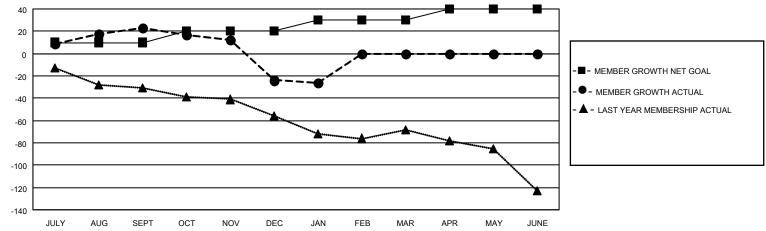

## District 27 E1

| Clubs RESULTS FOR 2021-2022 |   |   |   | Members  RESULTS FOR 2021-2022 |    |    |    |
|-----------------------------|---|---|---|--------------------------------|----|----|----|
|                             |   |   |   |                                |    |    |    |
| JULY/AUG/SEPT               | 0 | 0 | 0 | JULY/AUG/SEPT                  | 10 | 33 | 9  |
| OCT/NOV/DEC                 | 0 | 0 | 2 | OCT/NOV/DEC                    | 10 | 18 | 60 |
| JAN/FEB/MAR                 | 0 | 0 | 0 | JAN/FEB/MAR                    | 10 | 21 | 14 |
| APR/MAY/JUNE                | 1 | 0 | 0 | APR/MAY/JUNE                   | 10 | 0  | 0  |

#### GOALS AND ACTUAL MEMBERS CUMULATIVE

| DROPPED CLUBS: 2 |    | 21 CLUBS OF 46 ADDED 1 OR<br>MORE NEW MEMBERS | GENDER DISTRIBUTION             |                              |  |
|------------------|----|-----------------------------------------------|---------------------------------|------------------------------|--|
|                  |    | INOILE NEW INLINIBLING                        | MALE<br>FEMALE                  | 983 (68.03%)<br>462 (31.97%) |  |
| DROPPED MEMBERS  |    |                                               | NON BINARY PREFER NOT TO ANSWER | 0 (0.00%)<br>0 (0.00%)       |  |
| DECEASED         | 10 |                                               |                                 | ( ( ( ) )                    |  |
| CLUB CANCELLED   | 26 | CLICK HERE FOR CUMULATIVE                     | TOTAL FAMILY UNIT MEMBERS 399   |                              |  |
| OTHER            | 47 | MEMBERSHIP DATA                               |                                 |                              |  |
| TOTAL            | 83 |                                               | FAMILY MEMBERS PAYING HAI       | LF DUES 203                  |  |